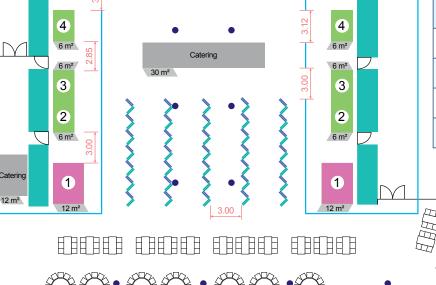

# XXIV World Congress

26 – 29 August 2024 | Hamburg, Germany Information for Exhibitors

a miniminininin

9 m²

### (starting at 1 pm) **Registration:**

THE PROGRAM

Set-up:

Sunday, 25 August 2024

26 - 29 August 2024

## Dismantling:

Thursday, 29 August 2024 (1 pm - 6 pm)

6 m<sup>2</sup> / 6 m<sup>2</sup> / 6 m<sup>2</sup> 2

4

5

•

3

| No. of booths | booth<br>type | booth<br>size<br>(m²) | fee<br>(netto) |
|---------------|---------------|-----------------------|----------------|
| 20            | Regular       | 6                     | 2.400,00€      |
| 4             | Regular       | 9                     | 3.300,00€      |
| 4             | Premium       | 9                     | 3.800,00€      |
| 2             | Premium       | 12                    | 5.500,00€      |