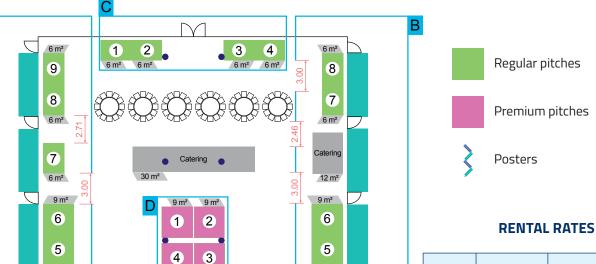

## Dismantling:

Thursday, 29 August 2024 (1 pm - 6 pm)

6 m<sup>2</sup> / 6 m<sup>2</sup> / 6 m<sup>2</sup> 2

4

5

•

3

| No. of booths | booth<br>type | booth<br>size<br>(m²) | fee<br>(netto) |
|---------------|---------------|-----------------------|----------------|
| 20            | Regular       | 6                     | 2.400,00€      |
| 4             | Regular       | 9                     | 3.300,00€      |
| 4             | Premium       | 9                     | 3.800,00€      |
| 2             | Premium       | 12                    | 5.500,00€      |